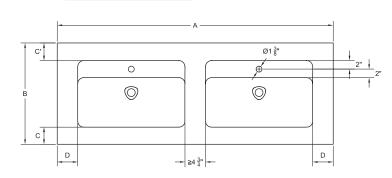

Orion

)UARE

|        | 1 BASIN                  |                                                                                        | 2 Vessel sinks                                                                         |                                                                                        | 1 BASIN                                                                                  |                                                                                          | 2 Vessel sinks                                                                         |                                                                                          |
|--------|--------------------------|----------------------------------------------------------------------------------------|----------------------------------------------------------------------------------------|----------------------------------------------------------------------------------------|------------------------------------------------------------------------------------------|------------------------------------------------------------------------------------------|----------------------------------------------------------------------------------------|------------------------------------------------------------------------------------------|
| Inches | FOR FURNITURE            |                                                                                        |                                                                                        | FOR WALL                                                                               |                                                                                          |                                                                                          |                                                                                        |                                                                                          |
|        | No faucet hole           | With faucet hole                                                                       | No faucet hole                                                                         | With faucet hole                                                                       | No faucet hole                                                                           | With faucet hole                                                                         | No faucet hole                                                                         | With faucet hole                                                                         |
| А      | 28 3/4″ <b>-</b> 78 3/4″ | 28 3/4″ <b>-</b> 78 3/4″                                                               | 58 1/4″ <b>-</b> 78 3/4″                                                               | 58 1/4″ <b>-</b> 78 3/4″                                                               | <sup>30</sup> <sup>3</sup> / <sub>8</sub> "- <sup>78</sup> <sup>3</sup> / <sub>4</sub> " | <sup>30</sup> <sup>3</sup> / <sub>8</sub> "- <sup>78</sup> <sup>3</sup> / <sub>4</sub> " | 59 3/4″ <b>_</b> 78 3/4″                                                               | 59 3/4″ <b>-</b> 78 3/4″                                                                 |
| в      | 19 1⁄4″_23 5⁄8″          | 19 1/4"_23 5/8"                                                                        | 19 1/4"_23 5/8"                                                                        | 19 1/4"_23 5/8"                                                                        | 19 1/4"_23 5/8"                                                                          | 19 1⁄4″_23 5⁄8″                                                                          | 19 1/4″ <b>_</b> 23 5/8″                                                               | 19 1/4"_23 5/8"                                                                          |
| С      | 2"_6 1/4"                | 2"_6 1/4"                                                                              | 2"_6 1/4"                                                                              | 2"_6 1/4"                                                                              | 2"_6 1/4"                                                                                | 2"_6 1/4"                                                                                | 2"_6 1/4"                                                                              | 2"_6 1/4"                                                                                |
| C′     | 2"_6 1/4"                | 2"_6 1/4"                                                                              | 2"_6 1/4"                                                                              | 2"_6 1/4"                                                                              | 2"_6 1/4"                                                                                | 2"_6 1/4"                                                                                | 2"_6 1/4"                                                                              | 2"_6 1/4"                                                                                |
| C+C′   | 3 7/8"-8 1/4"            | <sup>3</sup> <sup>7</sup> / <sub>8</sub> ″- <sup>8</sup> <sup>1</sup> / <sub>4</sub> ″ | <sup>3</sup> <sup>7</sup> / <sub>8</sub> "- <sup>8</sup> <sup>1</sup> / <sub>4</sub> " | <sup>3</sup> <sup>7</sup> / <sub>8</sub> ″- <sup>8</sup> <sup>1</sup> / <sub>4</sub> ″ | <sup>3</sup> <sup>7</sup> / <sub>8</sub> ″- <sup>8</sup> <sup>1</sup> / <sub>4</sub> ″   | <sup>3</sup> <sup>7</sup> / <sub>8</sub> ″- <sup>8</sup> <sup>1</sup> / <sub>4</sub> ″   | <sup>3</sup> <sup>7</sup> / <sub>8</sub> "_ <sup>8</sup> <sup>1</sup> / <sub>4</sub> " | <sup>3</sup> <sup>7</sup> / <sub>8</sub> ′′_ <sup>8</sup> <sup>1</sup> / <sub>4</sub> ′′ |
| D      | ≥ <sup>2</sup> ″         | ≥ <sup>2</sup> ″                                                                       | ≥ <sup>2</sup> ″                                                                       | ≥ <sup>2</sup> ″                                                                       | ≥² ³⁄4″                                                                                  | ≥² ³⁄4″                                                                                  | ≥² ³⁄4″                                                                                | ≥² ³⁄4″                                                                                  |
|        |                          |                                                                                        |                                                                                        |                                                                                        |                                                                                          |                                                                                          |                                                                                        |                                                                                          |