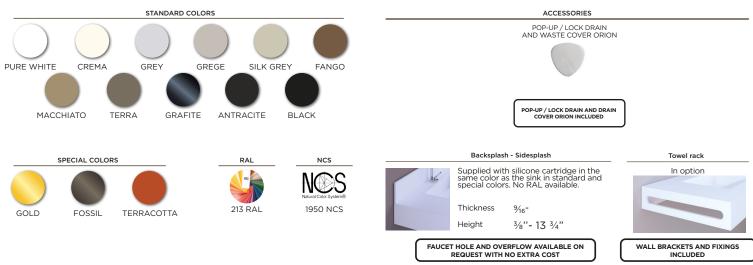

| ≥² ³⁄4″                                                                                  |
|        |                          |                                                                                        |                                                                                        |                                                                                        |                                                                                          |                                                                                          |                                                                                        |                                                                                          |