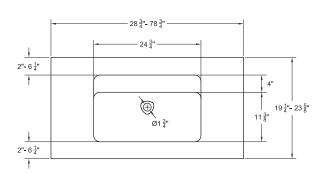

Orion

)UARE

|        | 1 BASIN                  |                                                                                        | 2 Vessel sinks                                                                         |                                                                                        | 1 BASIN                                                                                  |                                                                                          | 2 Vessel sinks                                                                         |                                                                                          |
|--------|--------------------------|----------------------------------------------------------------------------------------|----------------------------------------------------------------------------------------|----------------------------------------------------------------------------------------|------------------------------------------------------------------------------------------|------------------------------------------------------------------------------------------|----------------------------------------------------------------------------------------|------------------------------------------------------------------------------------------|
| Inches | FOR FURNITURE            |                                                                                        |                                                                                        | FOR WALL                                                                               |                                                                                          |                                                                                          |                                                                                        |                                                                                          |
|        | No faucet hole           | With faucet hole                                                                       | No faucet hole                                                                         | With faucet hole                                                                       | No faucet hole                                                                           | With faucet hole                                                                         | No faucet hole                                                                         | With faucet hole                                                                         |
| А      | 28 3/4″ <b>-</b> 78 3/4″ | 28 3/4″ <b>-</b> 78 3/4″                                                               | 58 1/4″ <b>-</b> 78 3/4″                                                               | 58 1/4″ <b>-</b> 78 3/4″                                                               | <sup>30</sup> <sup>3</sup> / <sub>8</sub> "- <sup>78</sup> <sup>3</sup> / <sub>4</sub> " | <sup>30</sup> <sup>3</sup> / <sub>8</sub> "- <sup>78</sup> <sup>3</sup> / <sub>4</sub> " | 59 3/4″ <b>_</b> 78 3/4″                                                               | 59 3/4″ <b>-</b> 78 3/4″                                                                 |
| в      | 19 1⁄4″_23 5⁄8″          | 19 1/4"_23 5/8"                                                                        | 19 1/4"_23 5/8"                                                                        | 19 1/4"_23 5/8"                                                                        | 19 1/4"_23 5/8"                                                                          | 19 1⁄4″_23 5⁄8″                                                                          | 19 1/4″ <b>_</b> 23 5/8″                                                               | 19 1/4"_23 5/8"                                                                          |
| С      | 2"_6 1/4"                | 2"_6 1/4"                                                                              | 2"_6 1/4"                                                                              | 2"_6 1/4"                                                                              | 2"_6 1/4"                                                                                | 2"_6 1/4"                                                                                | 2"_6 1/4"                                                                              | 2"_6 1/4"                                                                                |
| C′     | 2"_6 1/4"                | 2"_6 1/4"                                                                              | 2"_6 1/4"                                                                              | 2"_6 1/4"                                                                              | 2"_6 1/4"                                                                                | 2"_6 1/4"                                                                                | 2"_6 1/4"                                                                              | 2"_6 1/4"                                                                                |
| C+C′   | 3 7/8"-8 1/4"            | <sup>3</sup> <sup>7</sup> / <sub>8</sub> ″- <sup>8</sup> <sup>1</sup> / <sub>4</sub> ″ | <sup>3</sup> <sup>7</sup> / <sub>8</sub> "- <sup>8</sup> <sup>1</sup> / <sub>4</sub> " | <sup>3</sup> <sup>7</sup> / <sub>8</sub> ″- <sup>8</sup> <sup>1</sup> / <sub>4</sub> ″ | <sup>3</sup> <sup>7</sup> / <sub>8</sub> ″- <sup>8</sup> <sup>1</sup> / <sub>4</sub> ″   | <sup>3</sup> <sup>7</sup> / <sub>8</sub> ″- <sup>8</sup> <sup>1</sup> / <sub>4</sub> ″   | <sup>3</sup> <sup>7</sup> / <sub>8</sub> "_ <sup>8</sup> <sup>1</sup> / <sub>4</sub> " | <sup>3</sup> <sup>7</sup> / <sub>8</sub> ′′_ <sup>8</sup> <sup>1</sup> / <sub>4</sub> ′′ |
| D      | ≥ <sup>2</sup> ″         | ≥ <sup>2</sup> ″                                                                       | ≥ <sup>2</sup> ″                                                                       | ≥ <sup>2</sup> ″                                                                       | ≥² ³⁄4″                                                                                  | ≥² ³⁄4″                                                                                  | ≥² ³⁄4″                                                                                | ≥² ³⁄4″                                                                                  |
|        |                          |                                                                                        |                                                                                        |                                                                                        |                                                                                          |                                                                                          |                                                                                        |                                                                                          |