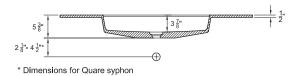

Orion

)UARE

|        | 1 BASIN                  |                                                                                        | 2 Vessel sinks                                                                         |                                                                                        | 1 BASIN                                                                                  |                                                                                          | 2 Vessel sinks                                                                         |                                                                                          |
|--------|--------------------------|----------------------------------------------------------------------------------------|----------------------------------------------------------------------------------------|----------------------------------------------------------------------------------------|------------------------------------------------------------------------------------------|------------------------------------------------------------------------------------------|----------------------------------------------------------------------------------------|------------------------------------------------------------------------------------------|
| Inches | FOR FURNITURE            |                                                                                        |                                                                                        | FOR WALL                                                                               |                                                                                          |                                                                                          |                                                                                        |                                                                                          |
|        | No faucet hole           | With faucet hole                                                                       | No faucet hole                                                                         | With faucet hole                                                                       | No faucet hole                                                                           | With faucet hole                                                                         | No faucet hole                                                                         | With faucet hole                                                                         |
| А      | 28 3/4″ <b>-</b> 78 3/4″ | 28 3/4″ <b>-</b> 78 3/4″                                                               | 58 1/4″ <b>-</b> 78 3/4″                                                               | 58 1/4″ <b>-</b> 78 3/4″                                                               | <sup>30</sup> <sup>3</sup> / <sub>8</sub> "- <sup>78</sup> <sup>3</sup> / <sub>4</sub> " | <sup>30</sup> <sup>3</sup> / <sub>8</sub> "- <sup>78</sup> <sup>3</sup> / <sub>4</sub> " | 59 3/4″ <b>_</b> 78 3/4″                                                               | 59 3/4″ <b>-</b> 78 3/4″                                                                 |
| в      | 19 1⁄4″_23 5⁄8″          | 19 1/4"_23 5/8"                                                                        | 19 1/4"_23 5/8"                                                                        | 19 1/4"_23 5/8"                                                                        | 19 1/4"_23 5/8"                                                                          | 19 1⁄4″_23 5⁄8″                                                                          | 19 1/4″ <b>_</b> 23 5/8″                                                               | 19 1/4"_23 5/8"                                                                          |
| С      | 2"_6 1/4"                | 2"_6 1/4"                                                                              | 2"_6 1/4"                                                                              | 2"_6 1/4"                                                                              | 2"_6 1/4"                                                                                | 2"_6 1/4"                                                                                | 2"_6 1/4"                                                                              | 2"_6 1/4"                                                                                |
| C′     | 2"_6 1/4"                | 2"_6 1/4"                                                                              | 2"_6 1/4"                                                                              | 2"_6 1/4"                                                                              | 2"_6 1/4"                                                                                | 2"_6 1/4"                                                                                | 2"_6 1/4"                                                                              | 2"_6 1/4"                                                                                |
| C+C′   | 3 7/8"-8 1/4"            | <sup>3</sup> <sup>7</sup> / <sub>8</sub> ″- <sup>8</sup> <sup>1</sup> / <sub>4</sub> ″ | <sup>3</sup> <sup>7</sup> / <sub>8</sub> "- <sup>8</sup> <sup>1</sup> / <sub>4</sub> " | <sup>3</sup> <sup>7</sup> / <sub>8</sub> ″- <sup>8</sup> <sup>1</sup> / <sub>4</sub> ″ | <sup>3</sup> <sup>7</sup> / <sub>8</sub> ″- <sup>8</sup> <sup>1</sup> / <sub>4</sub> ″   | <sup>3</sup> <sup>7</sup> / <sub>8</sub> ″- <sup>8</sup> <sup>1</sup> / <sub>4</sub> ″   | <sup>3</sup> <sup>7</sup> / <sub>8</sub> "_ <sup>8</sup> <sup>1</sup> / <sub>4</sub> " | <sup>3</sup> <sup>7</sup> / <sub>8</sub> ′′_ <sup>8</sup> <sup>1</sup> / <sub>4</sub> ′′ |
| D      | ≥ <sup>2</sup> ″         | ≥ <sup>2</sup> ″                                                                       | ≥ <sup>2</sup> ″                                                                       | ≥ <sup>2</sup> ″                                                                       | ≥² ³⁄4″                                                                                  | ≥² ³⁄4″                                                                                  | ≥² ³⁄4″                                                                                | ≥² ³⁄4″                                                                                  |
|        |                          |                                                                                        |                                                                                        |                                                                                        |                                                                                          |                                                                                          |                                                                                        |                                                                                          |